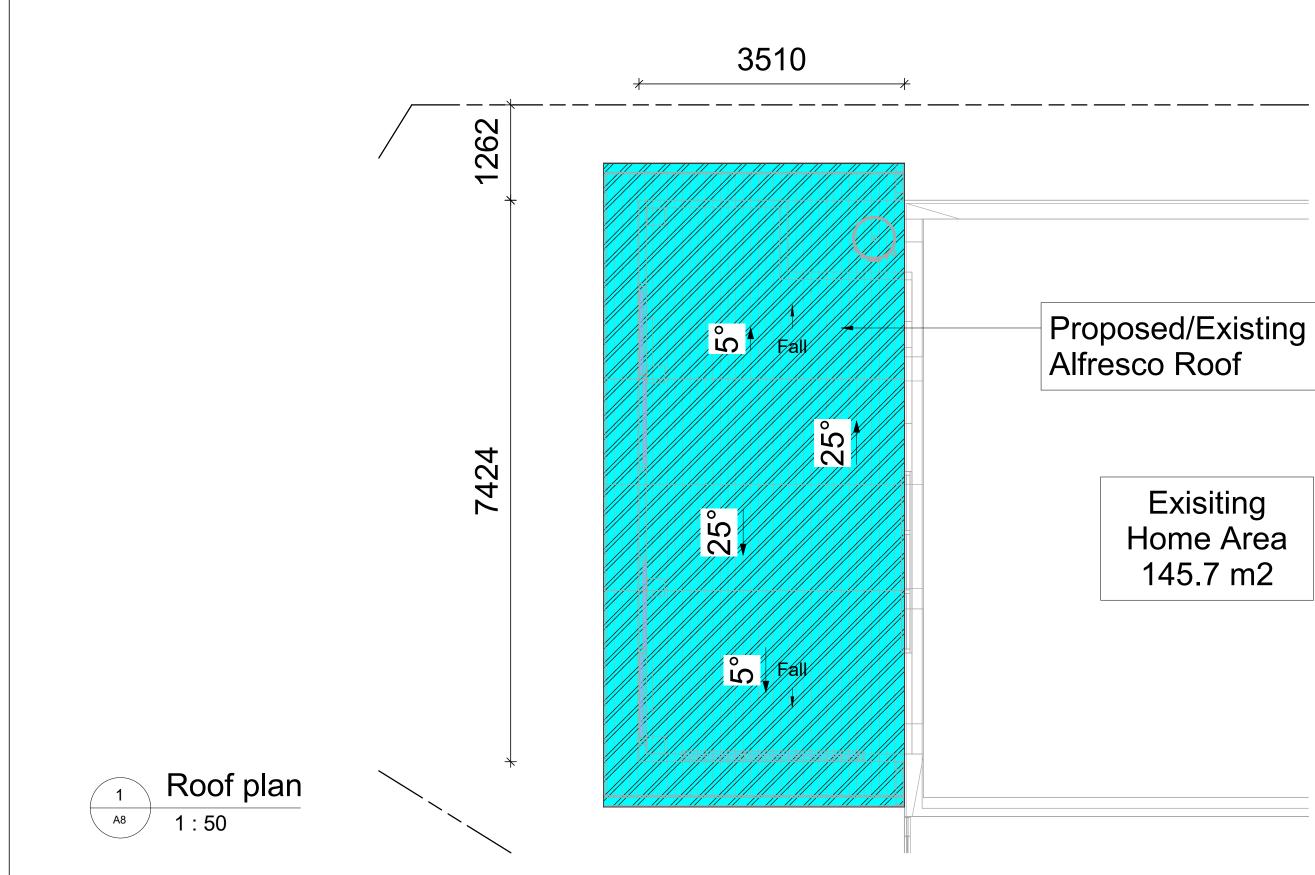

| TRANTT<br>* architecs builder b.sc arch; m.const mgmt; unsw<br>2 a: 7/20-26 innesdale rd, wolli creek 2205<br>4 e: thai.nguyen@unswalumni.com<br>m: 0424197188; aia: 61601; lic: 66487s | No. | Description          | Issued | Owner: Deborah Jane Owen Roof plan                                       |                      |             |       |    |        |
|-----------------------------------------------------------------------------------------------------------------------------------------------------------------------------------------|-----|----------------------|--------|--------------------------------------------------------------------------|----------------------|-------------|-------|----|--------|
|                                                                                                                                                                                         |     | Issued for Exemption | A      | Project address: 74 Rex Road<br>Georges Hall, NSW 2198, Lot 34, DP239510 | Project number GH124 |             |       |    |        |
|                                                                                                                                                                                         |     |                      |        |                                                                          | Date                 | 03 Jan 2024 | A8    | A8 |        |
|                                                                                                                                                                                         |     |                      |        | Project: Proposed Alfresco                                               | Drawn by             | T. N        |       |    |        |
|                                                                                                                                                                                         |     |                      |        |                                                                          | Checked by           | T. N        | Scale |    | 1 : 50 |

## Exisiting Home Area 145.7 m2